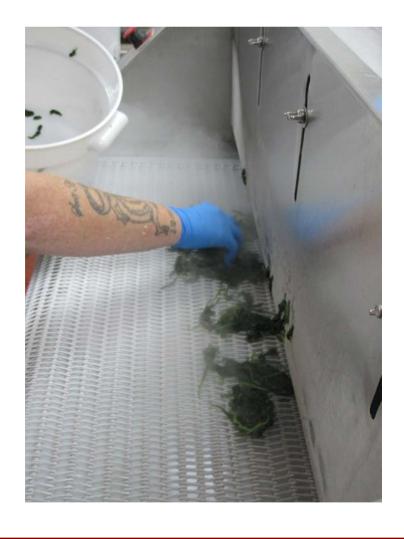

## Spinach Loading on the IQF Belt

## Spinach Loading on the IQF Belt – "Free Form"